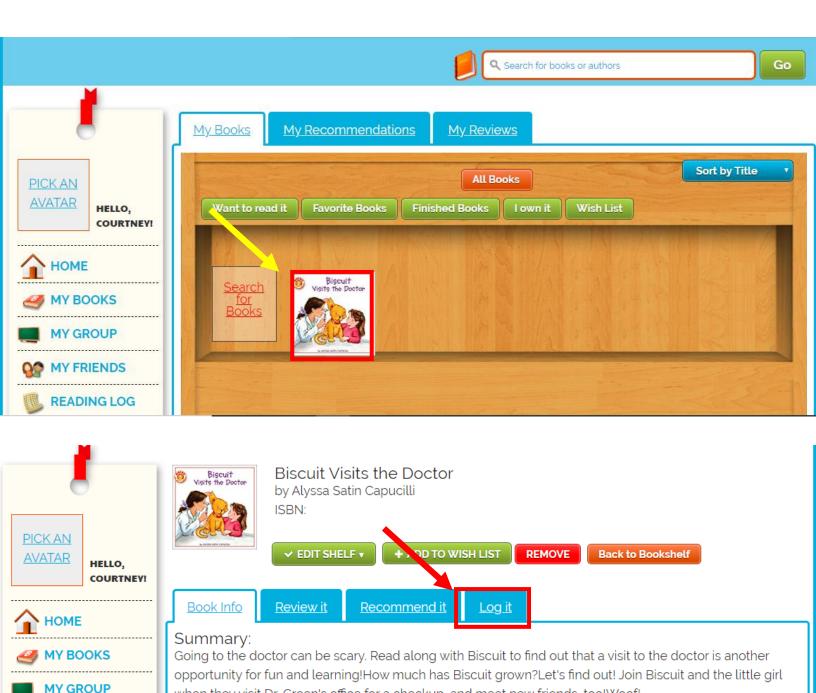

### Biblionasium Virtual Reading Log

3. Click "My Books" on the left menu. Then choose search for books & type in what you are reading.

when they visit Dr. Green's office for a checkup, and meet new friends, too! Woof!