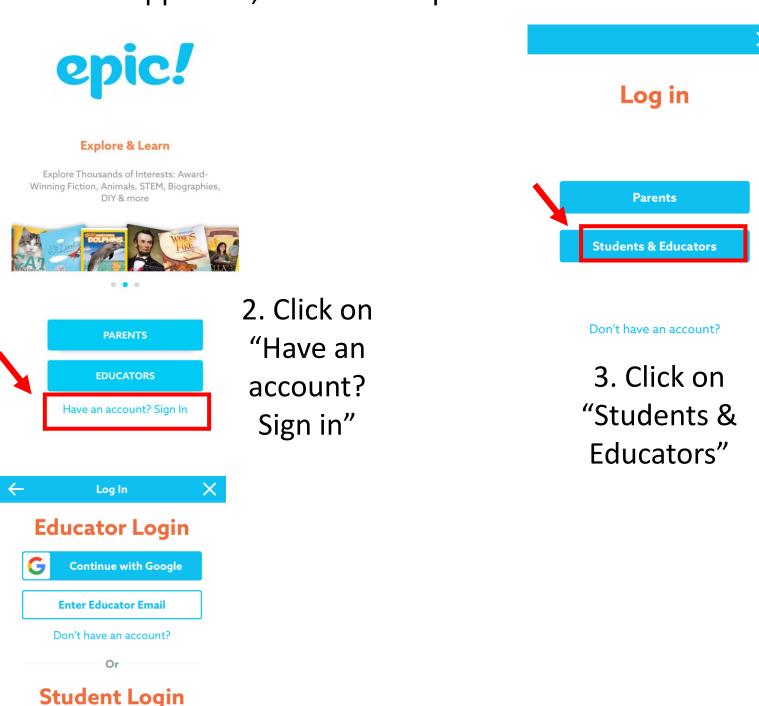

## Epic Virtual Library App Directions

1. In the app store, search for "Epic-Kids Books"

4. Enter our class code: krz4151

Don't know your class code?
Ask a teacher.