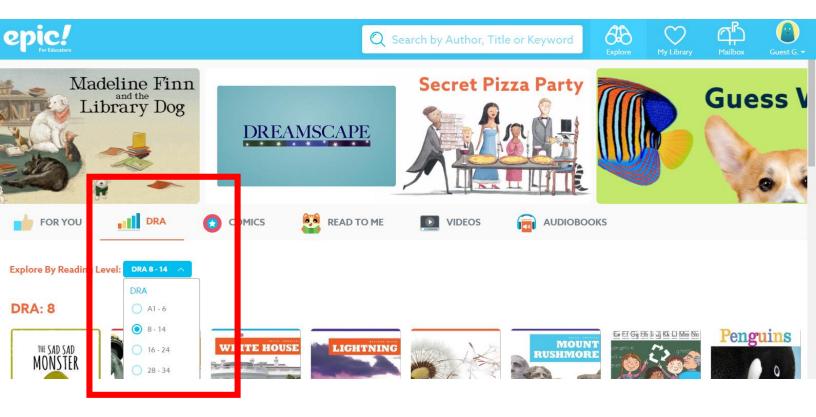

#### To Search by DRA Level

- 1. To search by DRA level, click on DRA icon.
- 2. On the dropdown menu, search for your level range.

Epic is only available during "school day" hours:
 Monday-Friday, 6 am – 4pm.