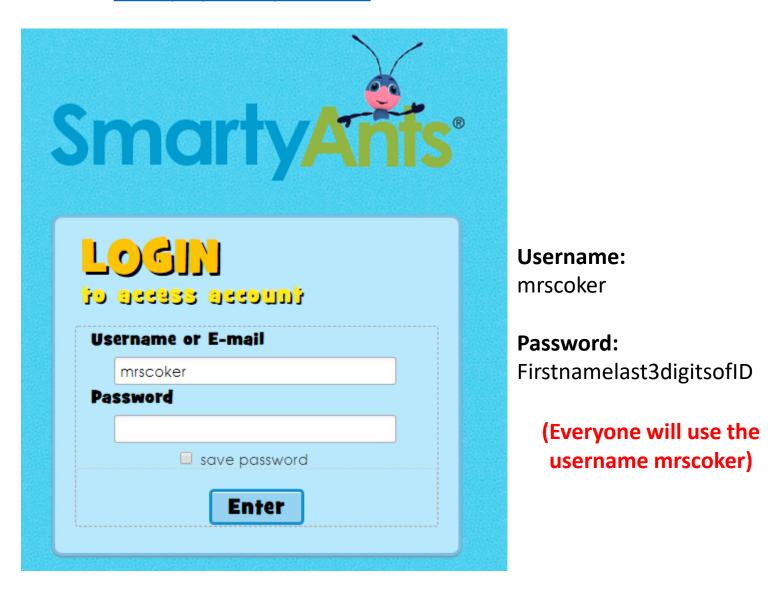

### How to Login to Smarty Ants

1. Go to www.play.smartyants.com

- The first time you login you will complete a Back to School test. Please complete this on your own.
- You are expected to work in Smarty Ants for 30 minutes each weekday (Monday-Friday).