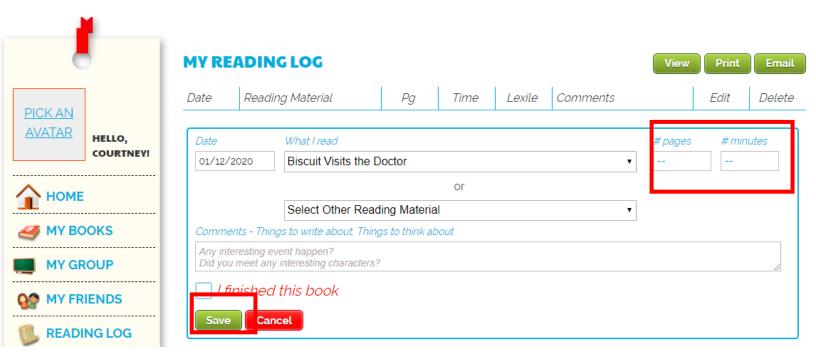

#### Biblionasium Virtual Reading Log

3. Type in the number of pages you read and the number of minutes you read for that day. Then click the green "Save" button.

 You are expected to read and log 20 minutes each weekday (Monday-Friday).