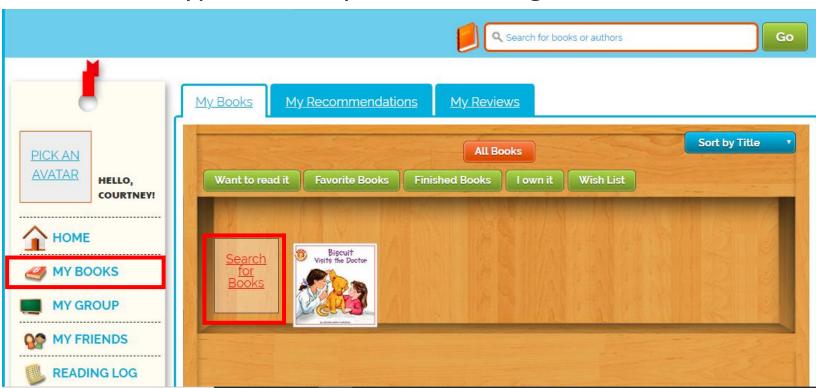

#### Biblionasium Virtual Reading Log

1. Go to <a href="https://www.biblionasium.com/">https://www.biblionasium.com/</a>

2. Username: studentID

Password: firstnamelast3digitsofID

3. Click "My Books" on the left menu. Then choose search for books & type in what you are reading.